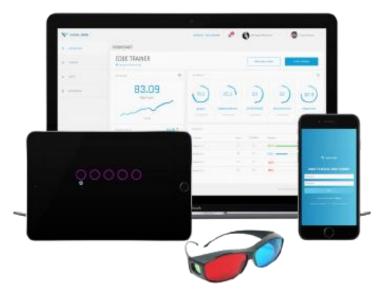

#### MEET THE EDGE TRAINER

The #1 Online Vision Training Program

#### **100% ONLINE**

Needing only a WiFi connection, access the Edge Trainer from anywhere with your own device!

#### CUSTOMIZED

Every athlete is different, that's why our training plans are customized entirely to you!