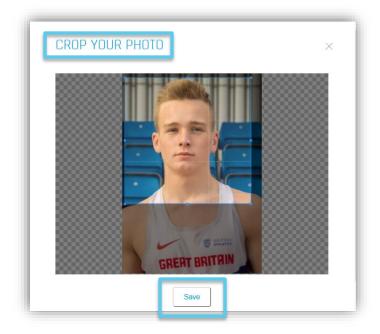

3. After pressing **UPLOAD IMAGE**, you will be prompted to navigate to wherever you store your images on your computer/tablet.

4. After choosing your image, a pop up will appear to **CROP YOUR PHOTO**. Drag and move the corners of the cropped area to fit your desired avatar. Be sure to click the **SAVE** button to finish the process.