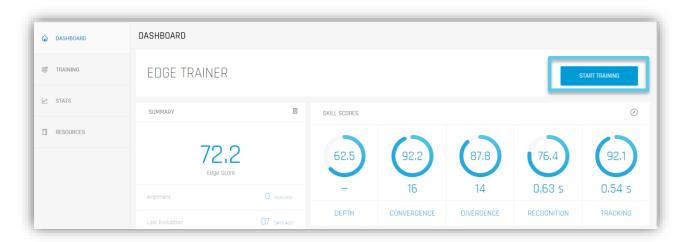

1. After logging into your account, you will land on your **DASHBOARD** and press the **START TRAINING** button located on the right.

NOTE: You can also select TRAINING from the left-hand menu.

2. On your **TRAINING** page you will see 3 options on the top of the screen: **MY PLAN**, **OPEN GYM**, and **GAME DAY TRAINING**. Make sure you are selected on **MY PLAN**.