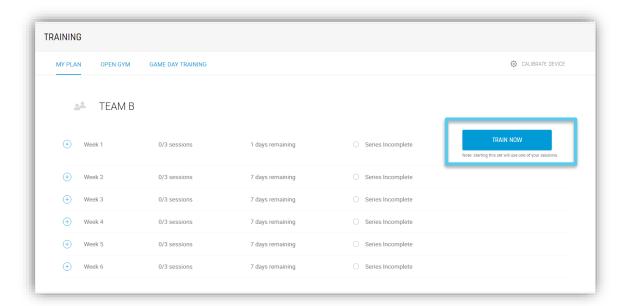

3. Under MY PLAN you will see your 6-week customized training plan, press TRAIN NOW to be directed to your first training exercise.

NOTE: You must complete **ALL EXERCISES** within your customized training plan to register 1 full training session. You must **COMPLETE** 3 training sessions in a 7-day period to progress to Weeks 2, 3, 4, etc.

NOTE: **OPEN GYM** and **GAME DAY TRAINING** sessions **DO NOT** count towards your MY PLAN session progress.