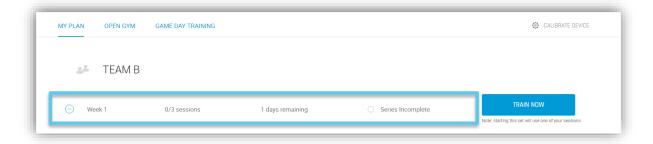

1. After logging into your account, you will land on your **DASHBOARD** and press the **START TRAINING** button located on the right.

NOTE: You can also select TRAINING from the left-hand menu.

2. On your **TRAINING** page you will see 3 options on the top of the screen: **MY PLAN**, **OPEN GYM**, and **GAME DAY TRAINING**. Make sure you are selected on **MY PLAN**.

3. Under MY PLAN you will see your 6-week customized training plan, press TRAIN NOW to be directed to your first training exercise.

NOTE: You must complete **ALL EXERCISES** within your customized training plan to register 1 full training session. You must **COMPLETE** 3 training sessions in a 7-day period to progress to Weeks 2, 3, 4, etc.