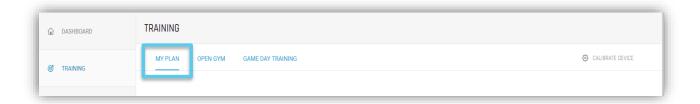

1. After logging into your account, you will land on your **DASHBOARD** and press the **START TRAINING** button located on the right.

NOTE: You can also select TRAINING from the left-hand menu.

2. On your **TRAINING** page you will see 3 options on the top of the screen: **MY PLAN**, **OPEN GYM**, and **GAME DAY TRAINING**. Make sure you are selected on **MY PLAN**.