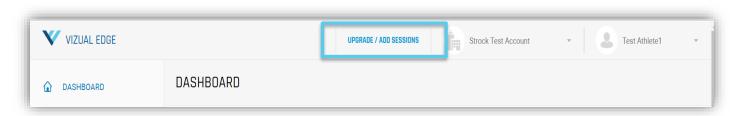

- 1. Log into your Vizual Edge account at: edgetrainer.vizualedge.com
- 2. After logging in, click on **UPGRADE / ADD SESSIONS** at the top of the navigation bar.

3. You will be brought to the MANAGE PLAN page under MY ACCOUNT.