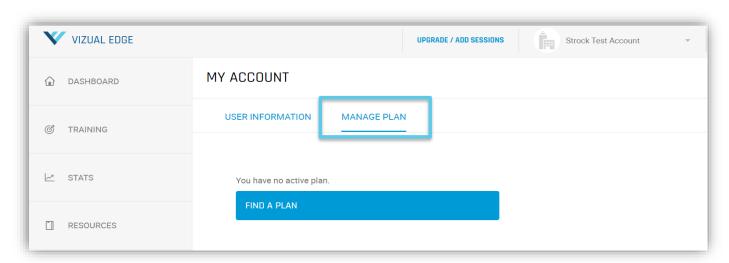

- 1. Log into your Vizual Edge account at: edgetrainer.vizualedge.com
- 2. After logging in, click on **UPGRADE / ADD SESSIONS** at the top of the navigation bar.

3. You will be brought to the MANAGE PLAN page under MY ACCOUNT.

4. Click the FIND A PLAN button

5. You will be brought to the pricing page with the different options for extending / upgrading your plan. Choose from **Subscription** or **Session** based plans.