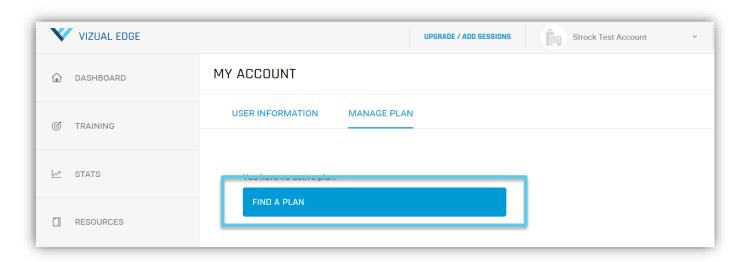

4. Click the FIND A PLAN button

5. You will be brought to the pricing page with the different options for extending / upgrading your plan. Choose from **Subscription** or **Session** based plans.